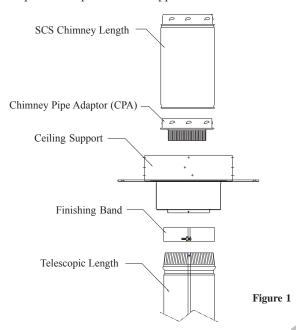

## SUPPLEMENT INSTRUCTIONS DSP\*VK VERTICAL KIT TO T-CPA

The DSP Vertical Kit (VK) is intended to be installed with Selkirk Chimney System (SCS) Model UT, GT and ST. Figure 1A shows all separate components required for this application.

MCS Chimney Length

Ceiling Support

Finishing Band

Figure 3

Step 1. Once the Selkirk Chimney System has been installed within the Finish or Ceiling Support (refer to separate SCS Instruction Sheets GS, S1 and S2), position the Telescopic Length over the Chimney Pipe Adaptor (CPA), snug against the Ceiling Support (see Figure 2 and 2A).

Step 2. Wrap the Finishing Band (1-5/8" wide) over the crimped end of the DSP Telescopic Length (see Figure 3). Ensure it is snug to the bottom of the Finish or Ceiling Support as per Figure 2A. Fasten the Finishing Band with supplied nut and bolt (see Figure 3).