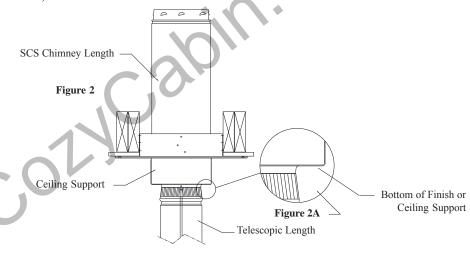

MCS Chimney Length

Ceiling Support

Finishing Band

Figure 3

Step 1. Once the Selkirk Chimney System has been installed within the Finish or Ceiling Support (refer to separate SCS Instruction Sheets GS, S1 and S2), position the Telescopic Length over the Chimney Pipe Adaptor (CPA), snug against the Ceiling Support (see Figure 2 and 2A).

Step 2. Wrap the Finishing Band (1-5/8" wide) over the crimped end of the DSP Telescopic Length (see Figure 3). Ensure it is snug to the bottom of the Finish or Ceiling Support as per Figure 2A. Fasten the Finishing Band with supplied nut and bolt (see Figure 3).