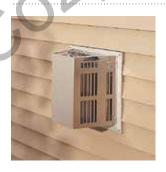

#### **Horizontal Termination Cap**

Use this multi-purpose cap to finish off any Direct Vent gas fireplace or stove. Shrouds are also available to blend with siding materials or for enhanced safety.

DVP-TRAP1/DVP-TRAP2/SLP-TRAP1/ SLP-TRAP2/SLP-HHW2

# HORIZONTAL VENTING GAS TERMINATION CAP