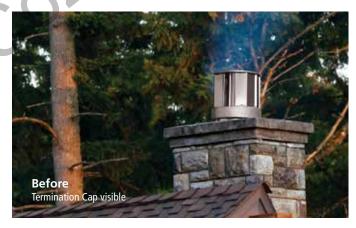

Decorative termination shrouds deliver enhanced style and safety for fireplaces, stoves and inserts. A variety of sizes and designs are available, providing a way to accent or disquise any venting system.

Distinguish your home from the rest of the block. Termination caps and decorative shroud options are available for gas and wood products. Select a cap or shroud to define your style.