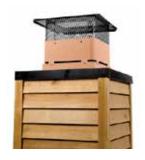

#### **Decorative Termination Caps/ Shrouds - Octagon**

Create a distinct look atop a home or office with these 8-sided copper-style or black shrouds. Powder coat finishing delivers an authentic, weather-proof finish.

#### DTO134-CP/BK DTO146-CP/BK

(For gas use with DVP-TVHW/TV or SLP-TVHW, for wood use with SL300 series pipe - requires CT-3A, SL1100 series pipe requires CT-11A, Durachimney II pipe - requires CT-14A)