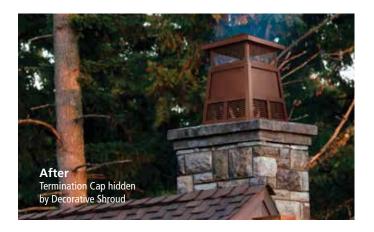

Decorative termination shrouds deliver enhanced style and safety for fireplaces, stoves and inserts. A variety of sizes and designs are available, providing a way to accent or disquise any venting system.

Distinguish your home from the rest of the block. Termination caps and decorative shroud options are available for gas and wood products. Select a cap or shroud to define your style.