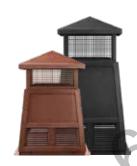

#### **Decorative Termination Caps/ Shrouds - Square**

Add unique style to a home or office with square, copper-style or black shrouds. Powder coat finishing delivers an authentic, weather-proof finish.

#### DTS134-CP/BK DTS146-CP/BK

For gas use with DVP-TVHW/TV or SLP-TVHW, for wood use with SL300 series pipe - requires CT-3A, SL1100 series pipe - requires CT-11A, Durachimney II pipe - requires CT-14A)