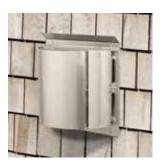

# HORIZONTAL VENTING GAS TERMINATION CAP

#### **High Performance Termination Cap**

Quickly and easily complete a Direct Vent gas appliance with this cap—and ensure safe venting and exhaust flow in high wind applications.

DVP-HPC1/DVP-HPC2