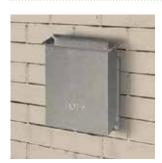

# HORIZONTAL VENTING GAS TERMINATION CAP

**Basement Installation Termination Caps**Safety vent near ground level with this slender and compact cap.

DVP-TB1/SLP-TB1/SLK-SNKD (not shown)