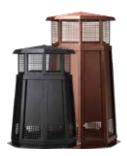

#### **Decorative Termination Caps/ Shrouds - Octagon**

Create a distinct look atop a home or office with these 8-sided copper-style or black shrouds. Powder coat finishing delivers an authentic, weather-proof finish.

#### DTO134-CP/BK DTO146-CP/BK

(For gas use with DVP-TVHW/TV or SLP-TVHW, for wood use with SL300 series pipe - requires CT-3A, SL1100 series pipe requires CT-11A, Durachimney II pipe - requires CT-14A)