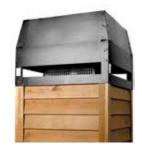

#### **Decorative Termination Caps/ Shrouds - Square**

Add unique style to a home or office with square, copper-style or black shrouds. Powder coat finishing delivers an authentic, weather-proof finish.

#### DTS134-CP/BK DTS146-CP/BK

For gas use with DVP-TVHW/TV or SLP-TVHW, for wood use with SL300 series pipe - requires CT-3A, SL1100 series pipe - requires CT-11A, Durachimney II pipe - requires CT-14A)