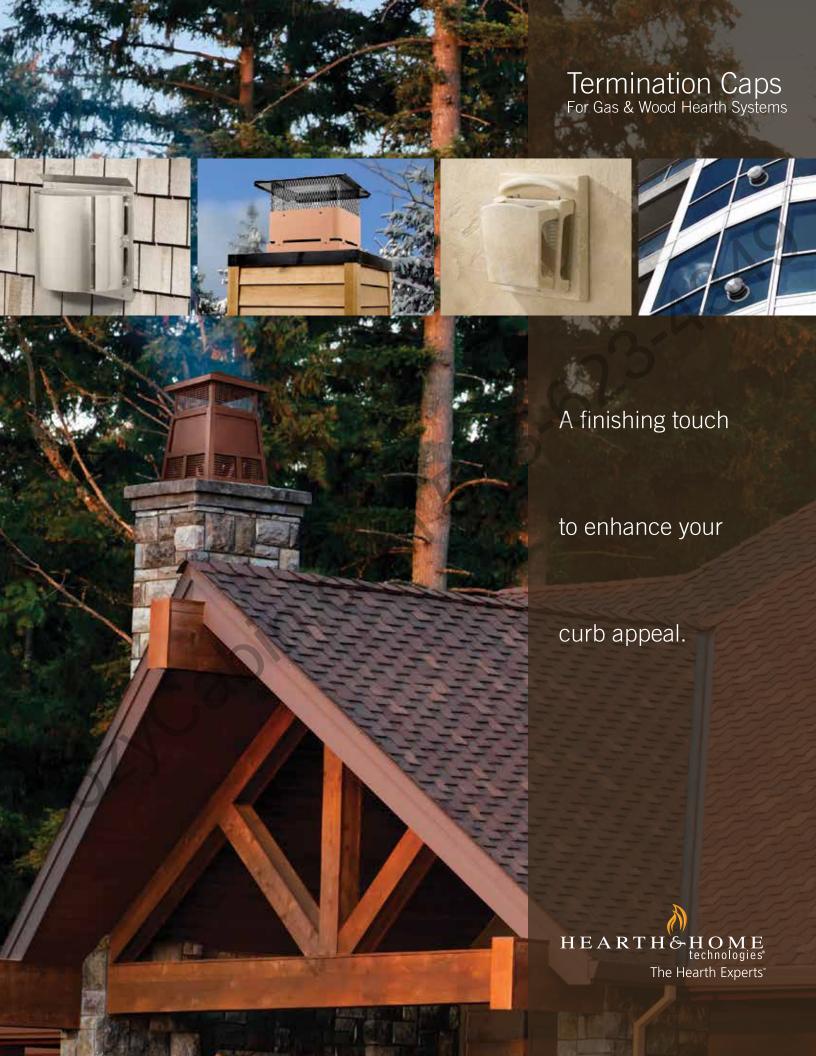

# The Finishing Touch

Termination caps are a critical component to complete any hearth system. These durable caps are UL-listed—proven effective to protect venting components and ensure safe exhaust flow.

Decorative termination shrouds deliver enhanced style and safety for fireplaces, stoves and inserts. A variety of sizes and designs are available, providing a way to accent or disquise any venting system.

# The finishing touch to distinguish your home

Don't overlook the finishing touch on a fireplace, stove or insert. Curb appeal is the #2 most important community feature homebuyers look for when choosing their new home.

Distinguish your home from the rest of the block. Termination caps and decorative shroud options are available for gas and wood products. Select a cap or shroud to define your style.