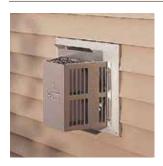

#### **Gas Direct Vent | Termination Caps & Shrouds**

HORIZONTAL VENTING GAS TERMINATION CAP

#### **Horizontal Termination Cap**

Use this multi-purpose cap to finish off any Direct Vent gas fireplace or stove. Shrouds are also available to blend with siding materials or for enhanced safety.

DVP-TRAP1/DVP-TRAP2/SLP-TRAP1/ SLP-TRAP2/SLP-HHW2