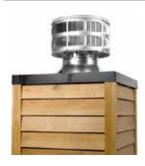

#### **High Performance Termination Cap**

Quickly and easily complete a Direct Vent gas appliance with this cap—and ensure safe venting and exhaust flow in high wind applications.

DVP-HPC1/DVP-HPC2