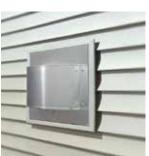

#### Safety Shield

Use this safety shield to cover an existing termination for added protection in high-traffic areas.

**COOL-ADD** (for use with DVP-TRAP1, DVP-TRAP2, SLP-TRAP1 or SLP-TRAP2)

Vertical

Vertical Termination Cap: PVV-SLP with power vent wire harness