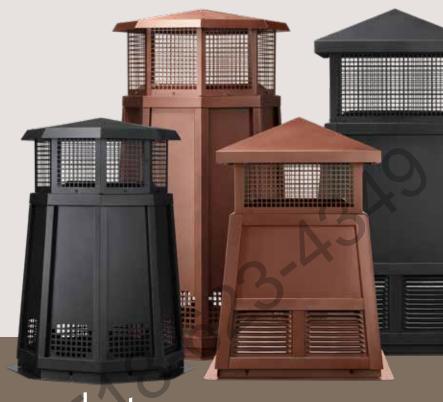

#### **Decorative Termination Caps/ Shrouds - Octagon**

Create a distinct look atop a home or office with these 8-sided copper-style or black shrouds. Powder coat finishing delivers an authentic, weather-proof finish.

#### DTO134-CP/BK DTO146-CP/BK

(For gas use with DVP-TVHW/TV or SLP-TVHW, for wood use with SL300 series pipe - requires CT-3A, SL1100 series pipe requires CT-11A, Durachimney II pipe - requires CT-14A)

#### **Decorative Termination Caps/ Shrouds - Square**

Add unique style to a home or office with square, copper-style or black shrouds. Powder coat finishing delivers an authentic, weather-proof finish.

#### DTS134-CP/BK DTS146-CP/BK

For gas use with DVP-TVHW/TV or SLP-TVHW, for wood use with SL300 series pipe - requires CT-3A, SL1100 series pipe - requires CT-11A, Durachimney II pipe - requires CT-14A)