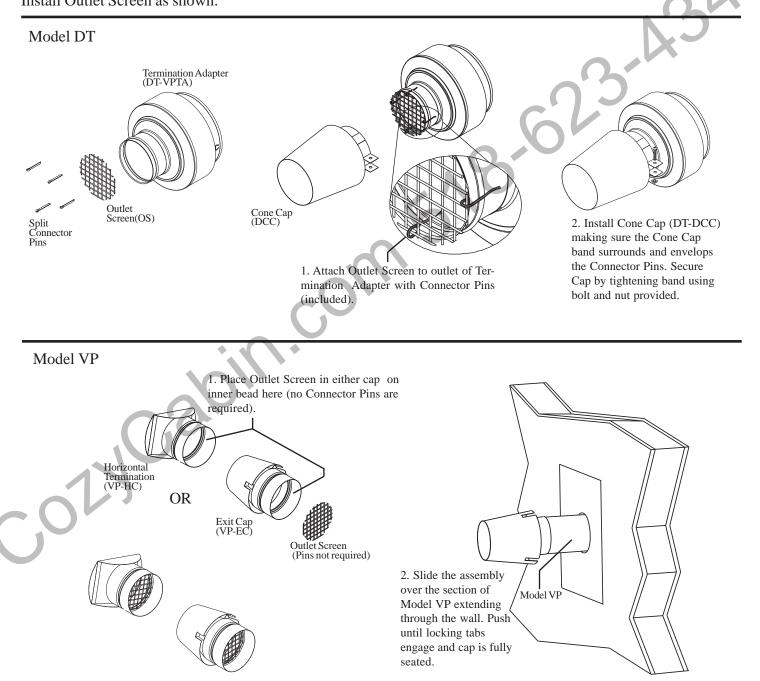

## **SELKIRK**Model DT Direct Vent and Model VP L-Vent Installation Instruction Supplement - Outlet Screen

This Instruction Supplement covers the use and installation of the optional Outlet Screen (OS) for pellet venting applications of Model DT Direct Temp and Model VP L-Vent. Refer to main DT and VP installation instructions for overall system installation guidelines.

NOTE: Outlet Screen consists of a round mesh disk and 4 Split Connector Pins.

NOTE: Do not interchange Model DT and Model VP system parts/components.

CAUTION: Wear gloves while handling parts to avoid personal injury.

## Install Outlet Screen as shown.