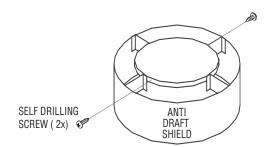

## Parts included with this kit:

| Description |                      | Qty | Part No.  |
|-------------|----------------------|-----|-----------|
| •           | Anti draft shield    | 1   | 20531     |
| •           | Self drilling screws | 2   | 810785-01 |
| •           | Poly bag 2 x 3       | 1   | 16501     |
| •           | Instruction sheet    | 1   | 127131-01 |

- 1. Place anti draft shield onto round termination cap.
- 2. Secure anti draft shield to the round termination using the two self-drilling sheet metal screws on opposite sides as shown in the illustration. Screws are placed into the perimeter of the shield that fits over the solid metal surface to the cap.

Installing Anti Draft Shield

Innovative Hearth Products reserves the right to make changes at any time, without notice, in design, materials, specifications, prices and also to discontinue colors, styles and products. Consult your local distributor for fireplace code information.